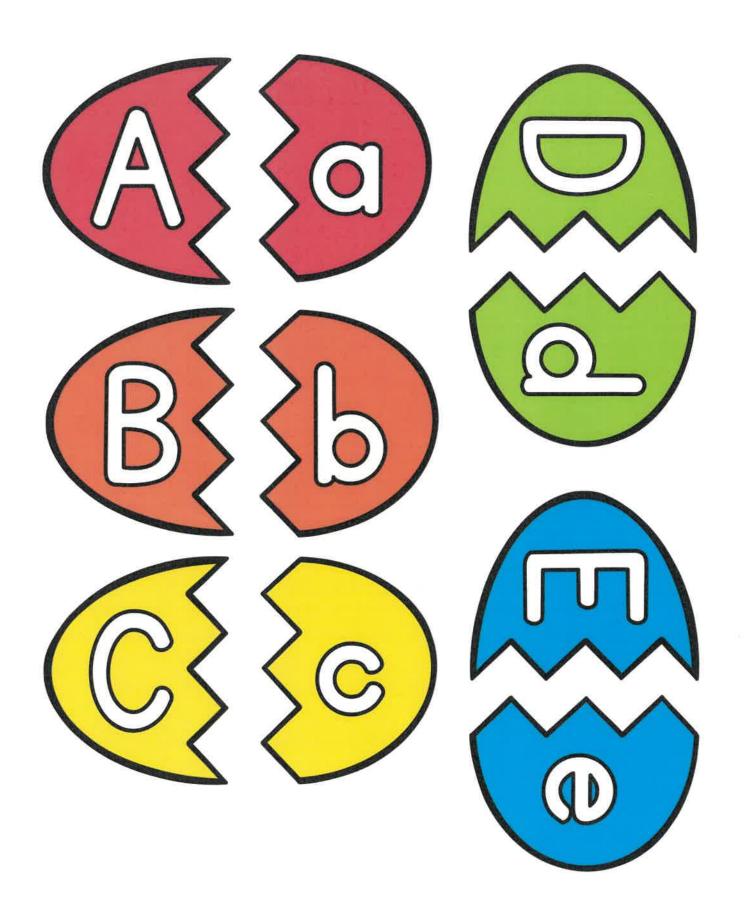

## March Learn At-Home

Miss Lynel & Miss Becky

This activity is to help your child learn to recognize uppercase and lowercase letters. Cut the eggs apart and mix them up. Have your child match the uppercase letters to the lowercase letters. Ask your child if he or she can identify the name of each letter. Have fun and don't stress if he or she doesn't know all of them. The more you play the more your child will learn!

Please mark the pairs of letters your child was able to correctly match below. Circle the letter pair if your child correctly identified the name of the letter.

| Aa     | Bb       | _Cc      | Dd       | Ee        | Ff           | _Gg   | _Hh | li   | J <u>j</u> _ | _    |
|--------|----------|----------|----------|-----------|--------------|-------|-----|------|--------------|------|
| Kk     | LI       | Mn       | Nn       | 0o        | Pp_          | Qq_   | Rr  | Ss   | T†           | -    |
| Uu     | Vv       | Ww       | Xx_      | Yy        | Zz           |       |     |      |              |      |
| Child  | 's nam   | e        |          |           |              |       |     |      |              | _    |
| Nam    | e of ac  | dult who | helpe    | d (print) | )            |       |     |      |              | _    |
| Adult  | signat   | ure      |          |           | <del> </del> |       |     |      |              | -    |
| Date   |          |          |          |           |              |       |     |      |              | _    |
| Amo    | unt of t | ime spe  | ent on t | his proj  | ect          | 30min | 4   | 5min | 1            | nour |
| Verifi | ed by s  | staff    |          |           |              |       |     |      |              |      |
| Date   | Verifie  | d        |          |           |              |       |     |      |              |      |
|        |          |          |          |           |              |       |     |      |              |      |